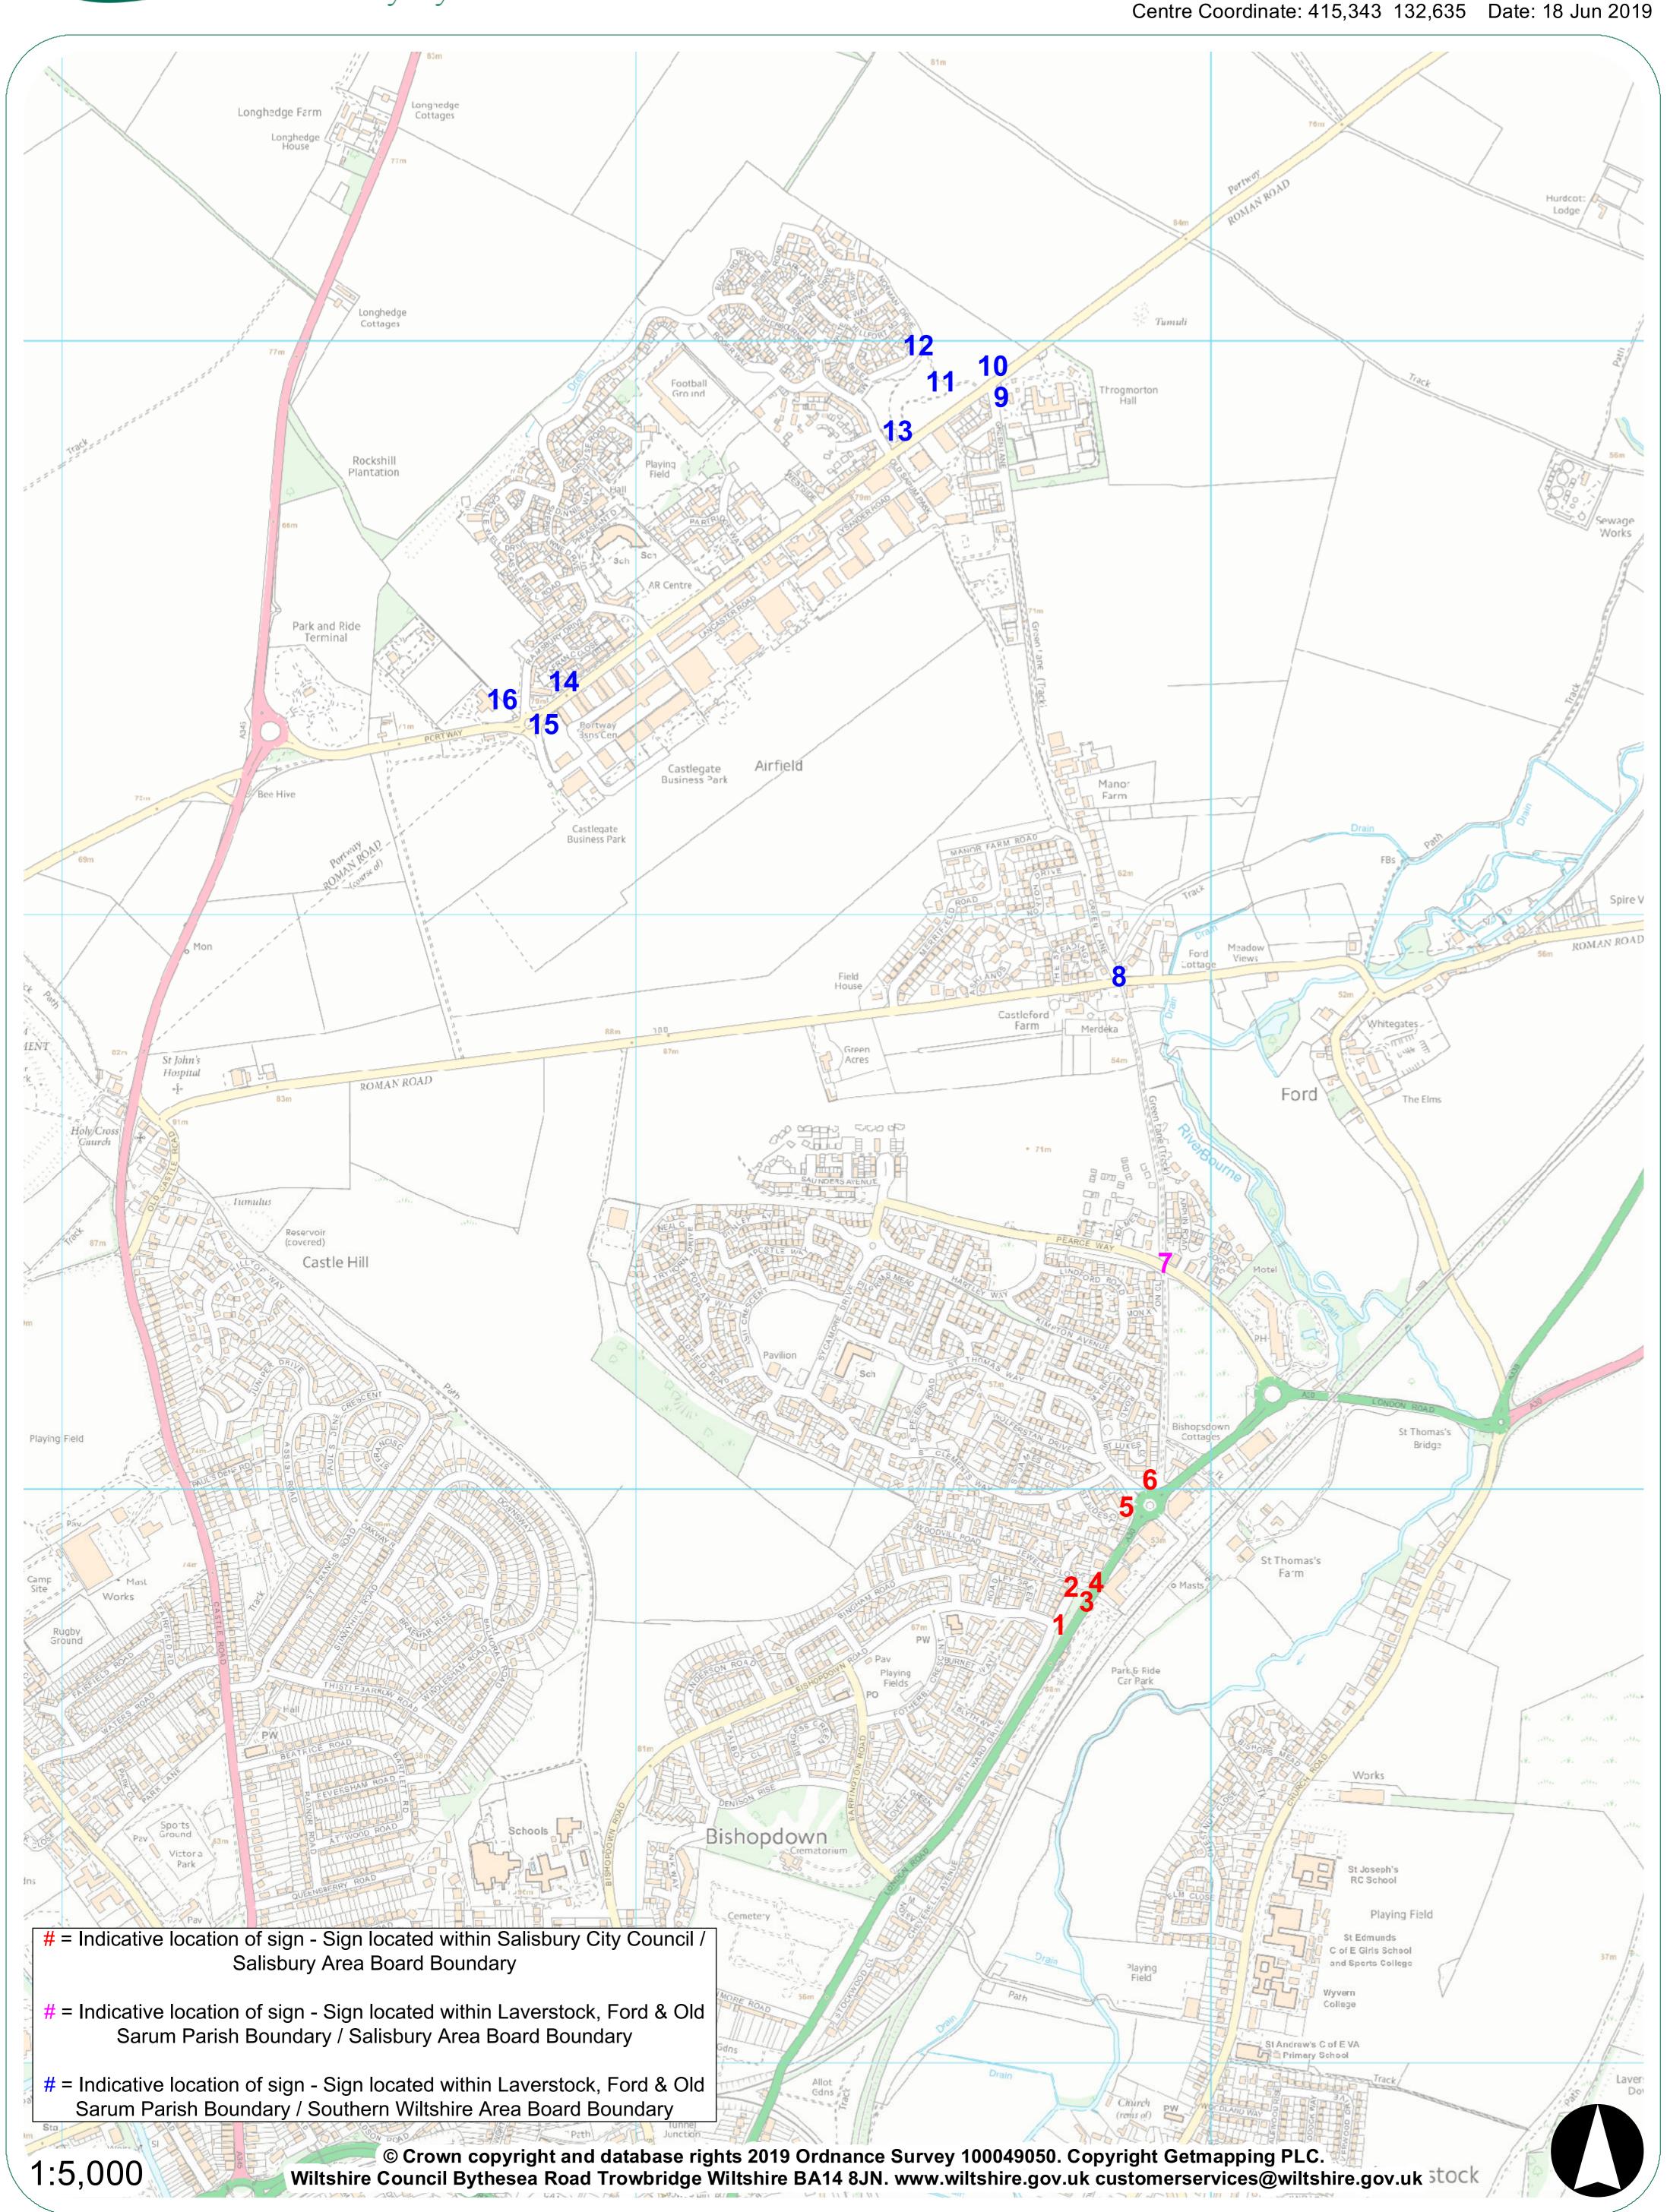

## COGS - Signing of Green Lane Shared Use Path

| Post ID | Location                                                                 | Post                          | Arm Type  | Arm Colour | Arm<br>Direction                                 | Fixing                                 | Sides  | Sign Contents                                                                                                                                                                                                               | x Height | dimensions  | Notes | Southern AB /<br>Salisbury AB |
|---------|--------------------------------------------------------------------------|-------------------------------|-----------|------------|--------------------------------------------------|----------------------------------------|--------|-----------------------------------------------------------------------------------------------------------------------------------------------------------------------------------------------------------------------------|----------|-------------|-------|-------------------------------|
|         |                                                                          | Existing<br>75mm<br>diameter? | Flag Type | Blue/White | west (along<br>Bishopdown<br>Rd)                 | End                                    | Double | Bishopdown St Marks School 12 Paul's Dene  Bishopdown St Marks School 12 Paul's Dene  34                                                                                                                                    | 25       | 752 x 216mm |       | Salisbury                     |
| 1       | Junction Bishopdown Rd/Seth Ward Drive/Jewell<br>Close                   |                               | Flag Type | Blue/White | North/East<br>(along Jewell<br>Close)            |                                        | Double | Hampton Park 1/2  Nold Sarum 1  Hampton Park 1/4  Ford 1/2  Old Sarum 1                                                                                                                                                     | 25       | 693 x 216mm |       | Salisbury                     |
|         |                                                                          |                               | Flag Type | Blue/White | South/West<br>(along Seth<br>Ward Drive)         | End                                    | Double | Laverstock 1 <sub>2</sub> City centre 3 <sub>4</sub> Laverstock 1 <sub>2</sub> Octoor City centre 3 <sub>4</sub>                                                                                                            | 25       | 618 x 216mm |       | Salisbury                     |
| 2       | End of Path adjacent Jewell Close                                        | Existing<br>75mm<br>diameter? | Flag Type | Blue/White | East<br>(towards<br>London Rd)                   | End                                    | Double | Hampton Park 14 Ford 12 Old Sarum 1                                                                                                                                                                                         | 25       | 693 x 216mm |       | Salisbury                     |
|         | West side of A30 adjacent to Toucan crossing, secured to a metal barrier | Railings                      | Flag Type | Blue/White | North/East<br>(towards BP<br>service<br>station) | rear<br>(attached to<br>vertical bars) | Single | Hampton Park 4 5 Pord 12 Old Sarum 1                                                                                                                                                                                        | 25       | 693 x 216mm |       | Salisbury                     |
| 3       |                                                                          |                               | Flag Type | Blue/White | South/West<br>(towards<br>Toucan<br>crossing)    | rear<br>(attached to<br>vertical bars) | Single | Supermarket 4 Laverstock (schools) (Thru' Park and Ride)                                                                                                                                                                    | 25       | 680 x 259mm |       | Salisbury                     |
| 4       | At London Rd end of path leading to Jewell Close from crossing           | Existing<br>75mm<br>diameter? | Flag Type | Blue/White | South/west<br>along path to<br>Jewell Close      |                                        | Double | Bishopdown St Marks School 14 City centre 34 Laverstock (via Sethward Drive)  Bishopdown St Marks School 14 City centre 34 Laverstock (via Sethward Drive)  St Marks School 14 City centre 12 City centre 12 City centre 12 | 25       | 796 x 287mm |       | Salisbury                     |

## COGS - Signing of Green Lane Shared Use Path

| Post ID | Location                                                          | Post                          | Arm Type  | Arm Colour | Arm<br>Direction                                                  | Fixing | Sides  | Sign Contents                                                                                                                                                       | x Height | dimensions  | Notes                                                                                                           | Southern AB /<br>Salisbury AB |
|---------|-------------------------------------------------------------------|-------------------------------|-----------|------------|-------------------------------------------------------------------|--------|--------|---------------------------------------------------------------------------------------------------------------------------------------------------------------------|----------|-------------|-----------------------------------------------------------------------------------------------------------------|-------------------------------|
|         |                                                                   |                               | Flag Type | Blue/White | South/East<br>(towards BP<br>service<br>station)                  | End    | Single | Bishopsdown 14 St Marks 12 Laverstock (schools) City centre 34                                                                                                      | 25       | 713 x 297mm |                                                                                                                 | Salisbury                     |
|         | South West corner of London Rd/St Thomas' Way roundabout          | Existing<br>75mm<br>diameter? | Flag Type | Blue/White | West (along<br>Thomas'<br>Way)                                    | End    | Single | Hampton Park 14 Greentrees primary 14 school                                                                                                                        | 25       | 802 x 216mm |                                                                                                                 | Salisbury                     |
|         |                                                                   | diameter:                     | Flag Type | Blue/White | North/east<br>(across St<br>Thomas'<br>Way towards<br>Green Lane) | End    | Double | Riverdown Park Ford Old Sarum  Riverdown Park Ford Old Sarum  34                                                                                                    | 25       | 769 x 216mm | Own road sign (is this an additional sign?? - need clarification - it is but it is to be sorted at a later date | Salisbury                     |
|         | North West segment of St Thomas' Way/London<br>Rd roundabout      | Existing<br>75mm<br>diameter? | Flag Type | Blue/White | North<br>(towards<br>Green Lane)                                  | End    | Double | Riverdown Park Ford Old Sarum                                          | 25       | 769 x 216mm |                                                                                                                 | Salisbury                     |
|         | South side of Pearce Way at the Pearce<br>Way/Green Lane junction |                               | Flag Type | Blue/White | South (along<br>Green Lane<br>south)                              | End    | Double | Bishopdown 14 St Marks 34 City centre 1 Laverstock 1  Bishopdown 14 St Marks 34 City centre 1 Laverstock 1                                                          | 25       | 665 x 244mm |                                                                                                                 | Salisbury                     |
|         |                                                                   | Existing<br>75mm<br>diameter? |           |            | West (along<br>Pearce Way)                                        | End    | Double | Hampton Park Riverdown Park Greentrees primary school  Hampton Park Riverdown Park Greentrees primary school  12  A STORY  Riverdown Park Greentrees primary school | 25       | 825 x 244mm |                                                                                                                 | Salisbury                     |
|         |                                                                   |                               |           |            | North (Along<br>Green Lane<br>north)                              | End    | Double | Ford 1/2 Longhedge 1  Ford 1/2 Longhedge 1  Ford 1/4 5 5 5 6 7 6 7 6 7 7 7 7 7 7 7 7 7 7 7 7                                                                        | 25       | 616 x 216mm |                                                                                                                 | Salisbury                     |

| Post ID | Location                                                   | Post                          | Arm Type  | Arm Colour | Arm<br>Direction                         | Fixing | Sides  | Sign Contents                                                                                                                                                                                                                        | x Height | dimensions  | Notes | Southern AB /<br>Salisbury AB |
|---------|------------------------------------------------------------|-------------------------------|-----------|------------|------------------------------------------|--------|--------|--------------------------------------------------------------------------------------------------------------------------------------------------------------------------------------------------------------------------------------|----------|-------------|-------|-------------------------------|
|         | segment on the grass verge)                                |                               | Flag Type | Blue/White | North (along<br>Green Lane<br>north)     | End    | Double | RESTRICTED BYWAY  Old Sarum 12 Longhedge 34  Old Sarum 12 Old Sarum 12 Longhedge 34                                                                                                                                                  | 25       | 635 x 256mm |       | Southern                      |
|         |                                                            |                               | Flag Type | Blue/White | East                                     | End    | Double | Haricot Porton (via Bridleway)  Haricot Winterbournes 1 Porton 11 Porton 11 (via Bridleway)                                                                                                                                          | 25       | 740 x 259mm |       | Southern                      |
|         |                                                            |                               | Flag Type | Blue/White | South/<br>West                           | End    | Double | RESTRICTED BYWAY Riverdown Park 1/2 Hampton Park 1/2 Bishopdown 3/4 City centre 11/2 Laverstock 11/2  RESTRICTED BYWAY Riverdown Park 1/4 Hampton Park 1/4 Hampton Park 1/2 City centre 11/2 Laverstock 11/2                         | 25       | 800 x 334mm |       | Southern                      |
|         |                                                            |                               | Flag Type | Blue/White | West<br>(towards Old<br>Sarum<br>castle) | End    | Double | Old Sarum Castle Pauls Dene  Old Sarum Castle Pauls Dene                                                                                                                                                                             | 25       | 650 x 244mm |       | Southern                      |
| 9       | Junction of Green Lane and Portway (south side of Portway) | Existing<br>75mm<br>diameter? | Flag Type | Blue/White | South (along<br>Green Lane)              | End    | Double | Ford Riverdown Hampton Parks Bishopdown Laverstock City centre  Ford Riverdown Hampton Parks Bishopdown Laverstock 112 Riverdown Hampton Parks Bishopdown Laverstock 112 Riverdown Hampton Parks Bishopdown Laverstock City centre 2 | 25       | 897 x 344mm |       | Southern                      |

## COGS - Signing of Green Lane Shared Use Path

| Post ID | Location                                                   | Post                          | Arm Type  | Arm Colour | Arm<br>Direction                                  | Fixing | Sides  | Sign Contents                                                                                                         | x Height | dimensions  | Notes | Southern AB /<br>Salisbury AB |
|---------|------------------------------------------------------------|-------------------------------|-----------|------------|---------------------------------------------------|--------|--------|-----------------------------------------------------------------------------------------------------------------------|----------|-------------|-------|-------------------------------|
|         | Green Lane/Portway junction (on North side of Portway)     | Existing<br>75mm<br>diameter? | Flag Type | Blue/White | West/south<br>west along<br>path                  | End    | Double | Old Sarum Longhedge 34 Old Sarum Longhedge 34                                                                         | 25       | 611 X 216mm |       | Southern                      |
|         | On pathway junction (within park) on North side of Portway |                               | Flag Type | Blue/White | North/West<br>(across the<br>park/green<br>space) | End    | Double | Norman Drive Bailey Mews  Norman Drive Bailey Mews                                                                    | 25       | 604 x 216mm |       | Southern                      |
|         |                                                            | existing<br>75mm<br>diameter? | Flag Type | Blue/White | West/South<br>west<br>(parallel to<br>Portway)    | End    | Single | Old Sarum business park Old Sarum Old Sarum primary school Longhedge 34                                               | 25       | 748 x 294mm |       | Southern                      |
|         |                                                            |                               | Flag Type | Blue/White | North/East<br>(parallel to<br>Portway)            | End    | Single | Ford Bishopdown 34 Laverstock 112 City centre 2                                                                       | 25       | 659 x 244mm |       | Southern                      |
| 12      | Norman Drive and path junction                             | Existing<br>75mm<br>diameter? | Flag Type | Blue/White | South<br>(across<br>park/space)                   | End    | Double | Ford Bishopdown Laverstock City centre  Ford Bishopdown Laverstock City centre  12  12  12  12  12  12  12  12  12  1 | 25       | 679 x 244mm |       | Southern                      |
| 13      | Sherbourne Drive/Portway traffic light junction            | Existing<br>75mm<br>diameter? | Flag Type | Blue/White | Along<br>Portway<br>Cyclepath                     | End    | Double | Ford Bishopdown 34 Laverstock 1½ City centre 2  Ford Bishopdown 34 Laverstock 1½ City centre 2                        | 25       | 679 x 244mm |       | Southern                      |

| Post ID   | Location                                                                                 | Post                          | Arm Type  | Arm Colour | Arm<br>Direction                                                      | Fixing | Sides  | Sign Contents                                                                                                                                                                                                                                                                                                                                                                                                                                                                                                                                                                                                                                                                                                                                                                                                                                                                                                                                                                                                                                                                                                                                                                                                                                                                                                                                                                                                                                                                                                                                                                                                                                                                                                                                                                                                                                                                                                                                                                                                                                                                                                                 | x Height | dimensions     | Notes       | Southern AB /<br>Salisbury AB |
|-----------|------------------------------------------------------------------------------------------|-------------------------------|-----------|------------|-----------------------------------------------------------------------|--------|--------|-------------------------------------------------------------------------------------------------------------------------------------------------------------------------------------------------------------------------------------------------------------------------------------------------------------------------------------------------------------------------------------------------------------------------------------------------------------------------------------------------------------------------------------------------------------------------------------------------------------------------------------------------------------------------------------------------------------------------------------------------------------------------------------------------------------------------------------------------------------------------------------------------------------------------------------------------------------------------------------------------------------------------------------------------------------------------------------------------------------------------------------------------------------------------------------------------------------------------------------------------------------------------------------------------------------------------------------------------------------------------------------------------------------------------------------------------------------------------------------------------------------------------------------------------------------------------------------------------------------------------------------------------------------------------------------------------------------------------------------------------------------------------------------------------------------------------------------------------------------------------------------------------------------------------------------------------------------------------------------------------------------------------------------------------------------------------------------------------------------------------------|----------|----------------|-------------|-------------------------------|
| 14        | Junction of Sherbourne Drive and Portway in<br>North/West corner adjacent to Osmund Walk |                               | Flag Type | Blue/White | South/west<br>(along<br>Osmund<br>Walk)                               | End    | Double | Old Sarum Castle Hudson's Field City centre  Castle  City centre  12  A  City centre  12  A  City centre  12  A  City centre  2                                                                                                                                                                                                                                                                                                                                                                                                                                                                                                                                                                                                                                                                                                                                                                                                                                                                                                                                                                                                                                                                                                                                                                                                                                                                                                                                                                                                                                                                                                                                                                                                                                                                                                                                                                                                                                                                                                                                                                                               | 25       | 761 x 294mm    |             | Southern                      |
|           |                                                                                          | Existing<br>75mm<br>diameter? | Flag Type | Blue/White | East (along<br>Portway)                                               | End    | Double | Bishopdown 1½ Laverstock 2  Bishopdown 1½ About | 25       | 663 x 216mm    |             | Southern                      |
|           |                                                                                          |                               | Flag Type | Blue/White | North/North<br>west (along<br>Sherbourne<br>Drive)                    | End    | Double | Old Sarum primary school Longhedge  Old Sarum primary school Longhedge  12                                                                                                                                                                                                                                                                                                                                                                                                                                                                                                                                                                                                                                                                                                                                                                                                                                                                                                                                                                                                                                                                                                                                                                                                                                                                                                                                                                                                                                                                                                                                                                                                                                                                                                                                                                                                                                                                                                                                                                                                                                                    | 25       | 699 x 216mm    |             | Southern                      |
| 15        | Castle Gate roundabout in South West segment                                             | Existing<br>75mm<br>diameter? | Flag Type | Blue/White | Pointing along cyclepath towards Beehive roundabout/ Old Sarum Castle | Rear   | Single | Old Sarum Castle Hudson's Field City centre                                                                                                                                                                                                                                                                                                                                                                                                                                                                                                                                                                                                                                                                                                                                                                                                                                                                                                                                                                                                                                                                                                                                                                                                                                                                                                                                                                                                                                                                                                                                                                                                                                                                                                                                                                                                                                                                                                                                                                                                                                                                                   | 25       | 762 x 294mm    |             | Southern                      |
| 16        | Castle Gate roundabout in North east segment                                             | Existing<br>75mm<br>diameter? | Flag Type | Blue/White | North/East<br>pointing<br>along<br>Osmund<br>walk                     | End    | Double | Old Sarum primary school Old Sarum business park  Old Sarum primary school Old Sarum primary school Old Sarum business park                                                                                                                                                                                                                                                                                                                                                                                                                                                                                                                                                                                                                                                                                                                                                                                                                                                                                                                                                                                                                                                                                                                                                                                                                                                                                                                                                                                                                                                                                                                                                                                                                                                                                                                                                                                                                                                                                                                                                                                                   | 25       | 714 X 244mm    |             | Southern                      |
| Miscellar | eous                                                                                     | •                             | 956       | Blue/White | 1. Green<br>Lane<br>2. Osmund<br>Walk<br>3. Portway<br>4. Castle Rd   | rear   | Single |                                                                                                                                                                                                                                                                                                                                                                                                                                                                                                                                                                                                                                                                                                                                                                                                                                                                                                                                                                                                                                                                                                                                                                                                                                                                                                                                                                                                                                                                                                                                                                                                                                                                                                                                                                                                                                                                                                                                                                                                                                                                                                                               | 25       | 600mm diameter | Quantity 10 | Southern                      |